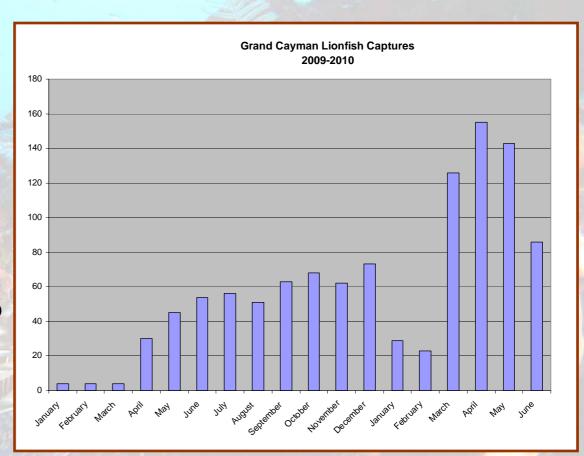

#### **Invasion Status**

•1st Sighting February 2008 Little Cayman - Captured

2<sup>nd</sup> Sighting October 2008 Cayman Brac - Captured

January 2009 – Invasion Began!

~2,000 Reported captures to date