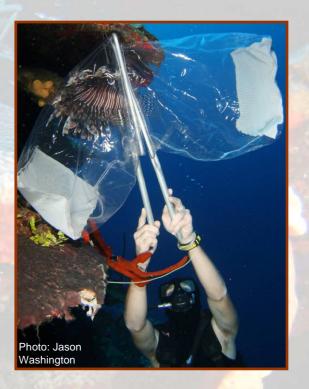

## Strategies/Plan

- March 2009 Developed Licensing Program with REEF
- Developed Lionfish Species Action Plan (NBAP)
- Over 500 residents & dive masters licensed, NETS ONLY!
- •ER staff at all hospitals
- Public meetings
- Majority of schools (continue Sept 2010)
- August 2010 Manufactured Pole Spears for dive masters