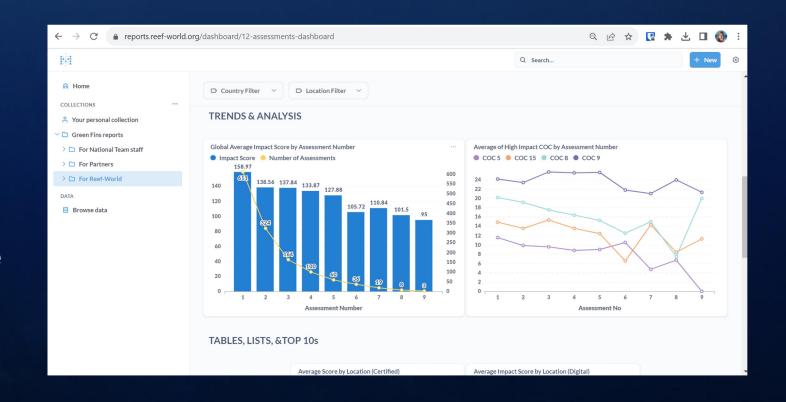

## INSIGHTS FOR CORAL POLICY AND CONSERVATION

Open source data

- Mapping industry threats
- Engage sustainable marine tourism operations in conservation efforts