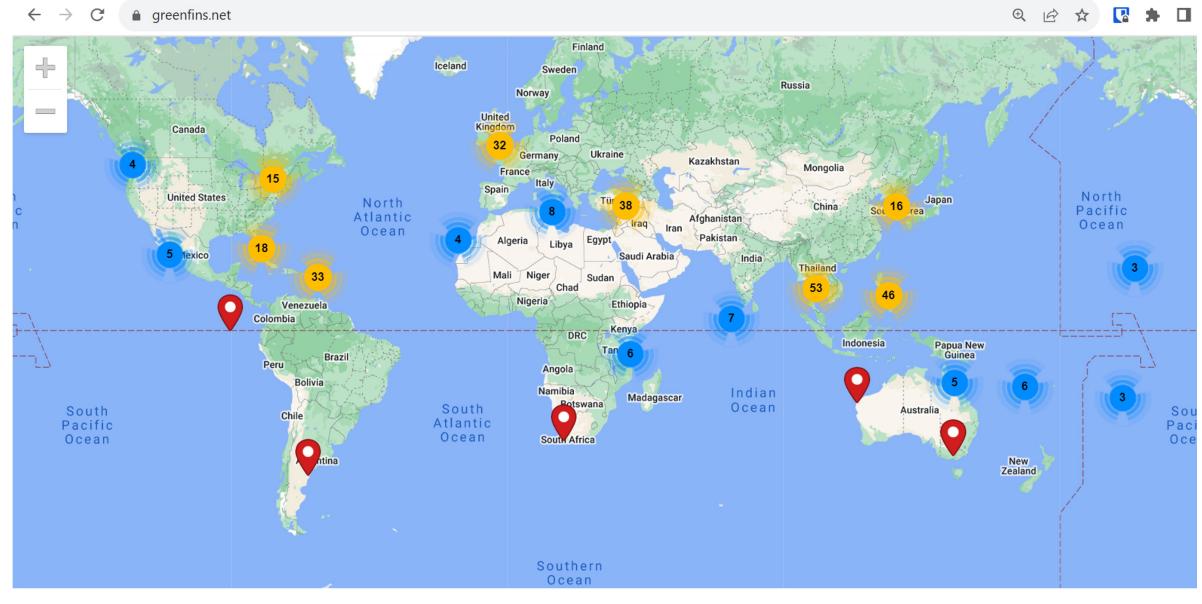

### **GREEN FINS**

2004 launched

30 implementing partners

15 countries formally adopted

83 biodiversity hotspots

700+ operations

### **GREEN FINS** HUB

First of its kind

Digital transformation

68+ countries

**COMMUNITY** forum

greenfins.net/green-fins-dive-guide

greenfins.net/green-fins-diver